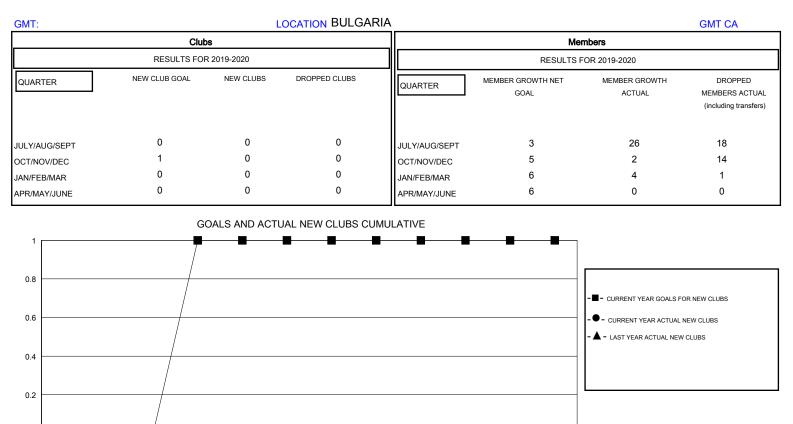

## MONTHLY MEMBERSHIP PROGRESS REPORT

District 130

Results as of: 1/31/2020





JAN

FEB

MAR

APR

MAY

DEC

NOV



JUNE

| DROPPED CLUBS: 0             | 9 CLUBS OF 30 ADDED 1 OR MORE<br>NEW MEMBERS | GENDER DISTRIBUTION<br>MALE 280 (49.47%) |    |
|------------------------------|----------------------------------------------|------------------------------------------|----|
| DROPPED MEMBERS              |                                              | FEMALE 286 (50.53%)                      |    |
| DECEASED 1                   | CLICK HERE FOR CUMULATIVE                    | TOTAL FAMILY UNIT MEMBERS                | 53 |
| CLUB CANCELLED 0<br>OTHER 32 | MEMBERSHIP DATA                              | FAMILY MEMBERS PAYING HALF               | 28 |
| TOTAL 33                     |                                              |