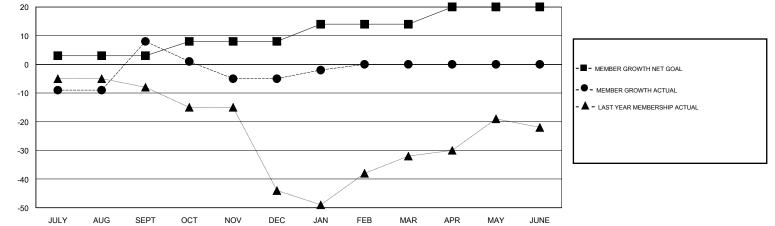

## MONTHLY MEMBERSHIP PROGRESS REPORT

District 130

Results as of: 1/31/2020





JAN

FEB

MAR

APR

MAY

DEC

NOV



JUNE

| DROPPED CLUBS: 0             | 9 CLUBS OF 30 ADDED 1 OR MORE<br>NEW MEMBERS | GENDER DISTRIBUTION<br>MALE 280 (49.47%) |    |
|------------------------------|----------------------------------------------|------------------------------------------|----|
| DROPPED MEMBERS              |                                              | FEMALE 286 (50.53%)                      |    |
| DECEASED 1                   | CLICK HERE FOR CUMULATIVE                    | TOTAL FAMILY UNIT MEMBERS                | 53 |
| CLUB CANCELLED 0<br>OTHER 32 | MEMBERSHIP DATA                              | FAMILY MEMBERS PAYING HALF               | 28 |
| TOTAL 33                     |                                              |                                          |    |

0

JULY

SEPT

AUG

OCT